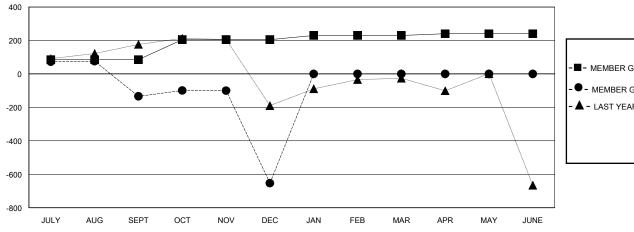

## District 324 M

GMT: LOCATION INDIA GMT CA

| Clubs                 |               |           |               | Members               |                       |                         |                                                    |
|-----------------------|---------------|-----------|---------------|-----------------------|-----------------------|-------------------------|----------------------------------------------------|
| RESULTS FOR 2023-2024 |               |           |               | RESULTS FOR 2023-2024 |                       |                         |                                                    |
| QUARTER               | NEW CLUB GOAL | NEW CLUBS | DROPPED CLUBS | QUARTER MEMB          | ER GROWTH NET<br>GOAL | MEMBER GROWTH<br>ACTUAL | DROPPED<br>MEMBERS ACTUAL<br>(including transfers) |
| JULY/AUG/SEPT         | 10            | 2         | 13            | JULY/AUG/SEPT         | 85                    | 287                     | 376                                                |
| OCT/NOV/DEC           | 0             | 0         | 13            | OCT/NOV/DEC           | 120                   | 94                      | 609                                                |
| JAN/FEB/MAR           | 5             | 0         | 0             | JAN/FEB/MAR           | 25                    | 0                       | 0                                                  |
| APR/MAY/JUNE          | 3             | 0         | 0             | APR/MAY/JUNE          | 10                    | 0                       | 0                                                  |

## GOALS AND ACTUAL MEMBERS CUMULATIVE

**NEW MEMBERS** 

| -■- MEMBER GROWTH NET GOAL        |
|-----------------------------------|
| - ● - MEMBER GROWTH ACTUAL        |
| - ▲ - LAST YEAR MEMBERSHIP ACTUAL |
|                                   |
|                                   |
|                                   |
|                                   |