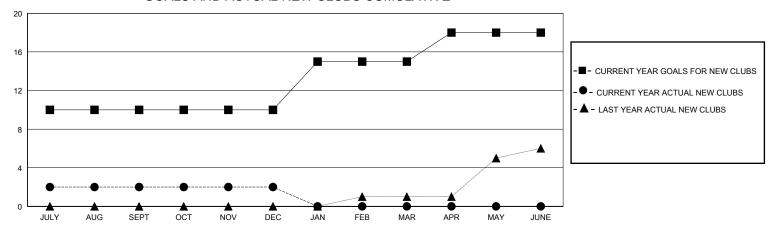

## District 324 M

GMT: LOCATION INDIA GMT CA

| Clubs                 |               |           |               | Members               |                       |                         |                                                    |
|-----------------------|---------------|-----------|---------------|-----------------------|-----------------------|-------------------------|----------------------------------------------------|
| RESULTS FOR 2023-2024 |               |           |               | RESULTS FOR 2023-2024 |                       |                         |                                                    |
| QUARTER               | NEW CLUB GOAL | NEW CLUBS | DROPPED CLUBS | QUARTER MEMB          | ER GROWTH NET<br>GOAL | MEMBER GROWTH<br>ACTUAL | DROPPED<br>MEMBERS ACTUAL<br>(including transfers) |
| JULY/AUG/SEPT         | 10            | 2         | 13            | JULY/AUG/SEPT         | 85                    | 287                     | 376                                                |
| OCT/NOV/DEC           | 0             | 0         | 13            | OCT/NOV/DEC           | 120                   | 94                      | 609                                                |
| JAN/FEB/MAR           | 5             | 0         | 0             | JAN/FEB/MAR           | 25                    | 0                       | 0                                                  |
| APR/MAY/JUNE          | 3             | 0         | 0             | APR/MAY/JUNE          | 10                    | 0                       | 0                                                  |

## GOALS AND ACTUAL NEW CLUBS CUMULATIVE